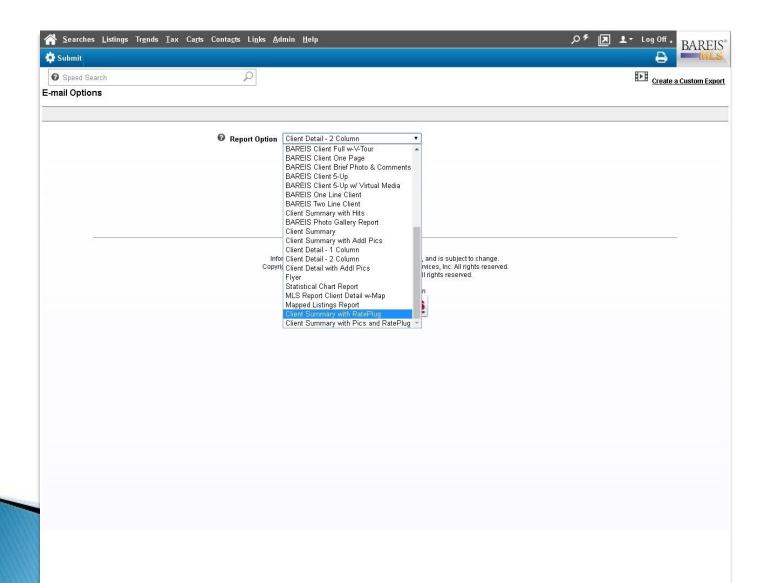

onal Minimum/Maximum Payment information. APR= Annual Terms of Repayment:30 Year Fixed: 360 payments of \$1,146 at 4.000% (4.056% APR) 15 Year Fixed: 180 payments of \$1,716 at 3.500% (3.595% APR) 5/1 ARM: 60 payments of \$1,288 at 5,000% and 300 payments of \$1,059 at 3,125% (3,856% APR) 3/1 ARM: 36 payments of \$1,192 at 4,330% and 324 payments of \$1,040 at 3.125% (3.448% APR)

Mortgage Payment Options for 000001 Rockville Pike - Bockville, MD 20852 - MLS: 12345



Asking Price of \$300,000 with a Down Payment of 20.0% and a Loan Amount of \$240,000. ARM loan payment & interest rates will change during

term. Click Key Info for required disclosure, Ins. = Home Owners Insurance Click here for relationship disclosure.

# Access the RatePlug custom reports through the Email dropdown menu



#### An example of an emailed version of the *Client Summary with RatePlug Report*



# An example of an emailed version of the *Client Summary with Pics* and *RatePlug Report*



www.rateplug.com/bareis