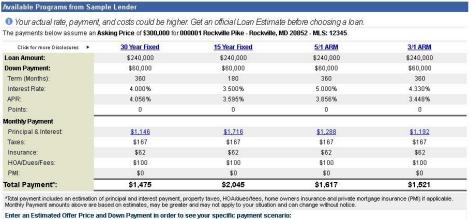

Sign up for RatePlug: Click Here or Call (877) 710-0808.

Percentage Rate. ARM Rates may increase after consummation.

Estimated Offer Price: 20% ▼

Generated: 10/4/2016. Payments are estimates. Actual Payments may be greater. See below for additional Minimum/Maximum Payment information. APR= Annual Terms of Repayment:30 Year Fixed: 360 payments of \$1,146 at 4.000% (4.056% APR) 15 Year Fixed: 180 payments of \$1,716 at 3.500% (3.595% APR) 5/1 ARM: 60 payments of \$1,288 at 5,000% and 300 payments of \$1,059 at 3,125% (3,856% APR) 3/1 ARM: 36 payments of \$1,192 at 4,330% and 324 payments of \$1,040 at 3.125% (3.448% APR)

Mortgage Payment Options for 000001 Rockville Pike - Bockville, MD 20852 - MLS: 12345

Asking Price of \$300,000 with a Down Payment of 20.0% and a Loan Amount of \$240,000. ARM loan payment & interest rates will change during

term. Click Key Info for required disclosure, Ins. = Home Owners Insurance Click here for relationship disclosure.